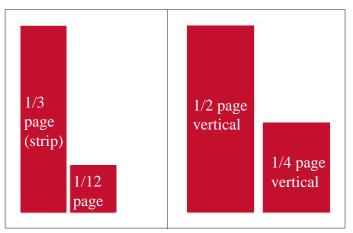

# PRINT ADVERTISING

#### **SPECIFICATIONS**

| double page spread* | 420 mm (w) x 270 mm (h) |
|---------------------|-------------------------|
| full page*          | 210 mm (w) x 270 mm (h) |
| 1/2 vertical        | 82 mm (w) x 230 mm (h)  |
| 1/2 horizontal      | 175 mm (w) x 110 mm (h) |
| 1/3 vertical        | 55 mm (w) x 230 mm (h)  |
| 1/3 horizontal      | 175 mm (w) x 74 mm (h)  |
| 1/4 vertical        | 82 mm (w) x 110 mm (h)  |
| 1/6 horizontal      | 175 mm (w) x 35 mm (h)  |
| 1/12 vertical       | 55 mm (w) x 57.5 mm (h) |

<sup>\*</sup>Full page and double page advertisements must be created to these specifications with an additional 5 mm bleed

Please supply advertisements as print-ready PDFs to abr@australianbookreview.com.au

#### PRINT ADVERTISING LAYOUT