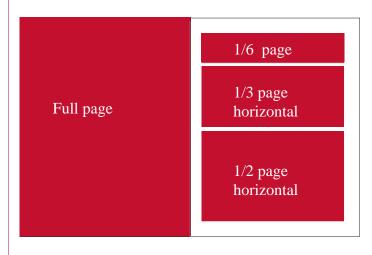

# PRINT ADVERTISING

#### **SPECIFICATIONS**

| double page spread* | 420 mm (w) x 270 mm (h) |
|---------------------|-------------------------|
| full page*          | 210 mm (w) x 270 mm (h) |
| 1/2 vertical        | 82 mm (w) x 230 mm (h)  |
| 1/2 horizontal      | 175 mm (w) x 110 mm (h) |
| 1/3 vertical        | 55 mm (w) x 230 mm (h)  |
| 1/3 horizontal      | 175 mm (w) x 74 mm (h)  |
| 1/4 vertical        | 82 mm (w) x 110 mm (h)  |
| 1/6 horizontal      | 175 mm (w) x 35 mm (h)  |
| 1/12 vertical       | 55 mm (w) x 57.5 mm (h) |

<sup>\*</sup>Full page and double page advertisements must be created to these specifications with an additional 5 mm bleed

Please supply advertisements as print-ready PDFs to abr@australianbookreview.com.au

#### PRINT ADVERTISING LAYOUT