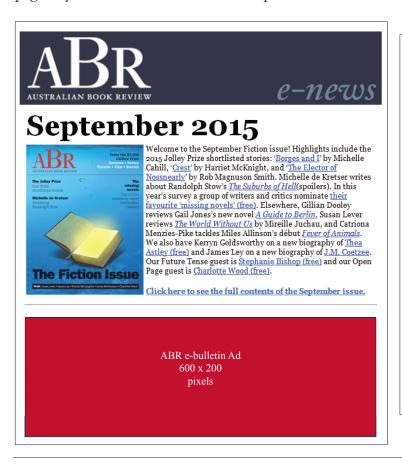

## **E-NEWS**

This news bulletin from ABR is sent to over 10,000 subscribers to coincide with the launch of each new issue. It contains information about prizes, events, giveaways and magazine content.

**Price:** \$500 for the advertisement in the top position, \$300 for the advertisement in the lower position (NB: maximum of two ads per newsletter)

**Deadlines:** These newsletters are sent out on the 1st of the month and advertising spots should be must be booked by the 20th of the month prior to publication with artwork due by the 25th of the month prior to publication.

**Specifications:** 600 pixels (w) × 200 pixels (h), to be supplied in .jpeg format along with a link to the webpage of your choice. No animated files please.