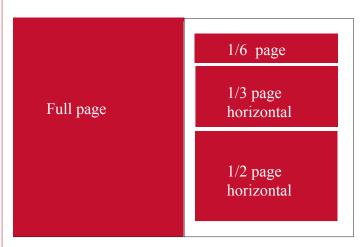

## PRINT ADVERTISING RATES

| Premium colour positions Inside front cover - double page spread - single page Outside back cover Inside back cover | \$2600<br>\$1450<br>\$1500<br>\$1400                                    | x3 7000 4000 4100 3950              |                                                             | x5<br>11,000<br>6700<br>6750<br>6600                          | x10 20,000 13,500 13,250 13,000                                     |                                                      |                                                        |                                                         |
|---------------------------------------------------------------------------------------------------------------------|-------------------------------------------------------------------------|-------------------------------------|-------------------------------------------------------------|---------------------------------------------------------------|---------------------------------------------------------------------|------------------------------------------------------|--------------------------------------------------------|---------------------------------------------------------|
| Standard positions Internal double page spread full page 1/2 page 1/3 page 1/4 page 1/6 page 1/12 page              | Colour<br>\$2400<br>\$1200<br>\$900<br>\$700<br>\$500<br>\$330<br>\$170 | x3 6500 3100 2400 1900 1300 900 400 | x5<br>10,000<br>4500<br>4100<br>3200<br>2200<br>1500<br>700 | x10<br>19,000<br>9999<br>7500<br>6000<br>4200<br>2900<br>1300 | Mono<br>\$1600<br>\$800<br>\$650<br>\$490<br>\$330<br>\$280<br>\$50 | x3<br>-<br>2200<br>1700<br>1400<br>900<br>790<br>110 | x5<br>-<br>3500<br>2950<br>2300<br>1550<br>1200<br>200 | x10<br>-<br>7000<br>6000<br>4500<br>3000<br>2100<br>350 |
| *Guaranteed position 10% loading                                                                                    | g                                                                       |                                     |                                                             |                                                               |                                                                     |                                                      |                                                        |                                                         |

## **SPECIFICATIONS**

420 mm (w) x 270 mm (h) double page spread\* full page\* 210 mm (w) x 270 mm (h) 1/2 vertical 82 mm (w) x 230 mm (h) 1/2 horizontal 175 mm (w) x 110 mm (h) 1/3 vertical 55 mm (w) x 230 mm (h) 1/3 horizontal 175 mm (w) x 74 mm (h) 1/4 vertical 82 mm (w) x 110 mm (h) 175 mm (w) x 35 mm (h) 1/6 horizontal 1/12 vertical 55 mm (w) x 57.5 mm (h)