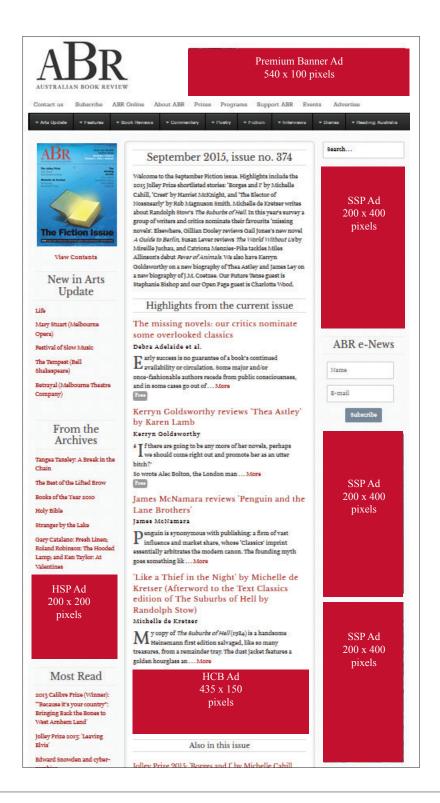

## PREMIUM BANNER ADVERTISEMENT

This premium position appears at the top of our website and is visible on all pages. This position is sold to a single advertiser at a time.

**Price:** one month \$750 (exclusive) | two months \$1250 (exclusive)

**Specifications:** 540 pixels (w)  $\times$  100 pixels (h) to be supplied in .gif or .jpeg format along with a link to the website of your choice. For animated files the preferred length is 10 seconds.

## STANDARD SIDE PANEL ADVERTISEMENT

These side panel advertisements appear on the right-hand side of the website and are visible on all pages. Advertisements appear on rotation across the three positions.

**Price:** one month \$300 | two months \$500

Specifications: 200 pixels (w) × 400 pixels (h) to be supplied in .gif or .jpeg format along with a link to the website of your choice. For animated files the preferred length is 10 seconds.

## HOMEPAGE CENTRAL BANNER ADVERTISEMENT

This banner advertisement appears in the centre of the homepage and is visible only on that page. Advertisements appear on rotation. May be booked on an exclusive basis subject to availability.

**Price:** one month \$250 (rotation) \$350 (exclusive) | two months \$450 (rotation) \$600 (exclusive)

**Specifications:** 435 pixels (w) × 150 pixels (h) to be supplied in .gif or .jpeg format along with a link to the website of your choice. For animated files the preferred length is 10 seconds.

## HOMEPAGE SIDE PANEL ADVERTISEMENT

This side panel advertisement appears on the left-hand side of the website and is visible on the homepage. Advertisements appear on rotation. May be booked on an exclusive basis subject to availability.

Price: one month \$200 (rotation) \$300 (exclusive) | two months \$350 (rotation) \$500 (exclusive)

**Specifications:** 200 pixels (w)  $\times$  200 pixels (h) to be supplied in .gif or .jpeg format along with a link to the website of your choice. For animated files the preferred length is 10 seconds.