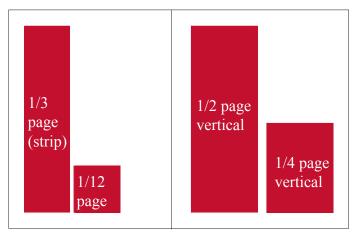

## **SPECIFICATIONS**

420 mm (w) x 270 mm (h) double page spread\* full page\* 210 mm (w) x 270 mm (h) 1/2 vertical 82 mm (w) x 230 mm (h) 1/2 horizontal 175 mm (w) x 110 mm (h) 1/3 vertical 55 mm (w) x 230 mm (h) 1/3 horizontal 175 mm (w) x 74 mm (h) 1/4 vertical 82 mm (w) x 110 mm (h) 175 mm (w) x 35 mm (h) 1/6 horizontal 1/12 vertical 55 mm (w) x 57.5 mm (h)